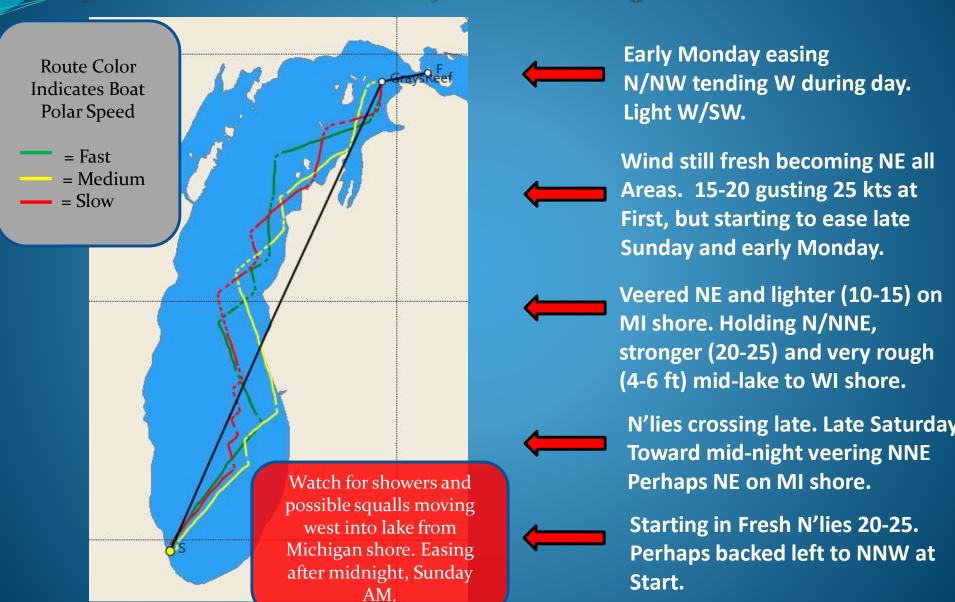

ast - 1300 SATURDAY



## Surface Weather Map – 1900 SATURDAY



## Surface Wind Forecast - 1900 SATURDAY



## Surface Wind Forecast - 0100 SUNDAY



#### Wave Forecast – 0100 SUNDAY



## Surface Weather Map – 0700 SUNDAY



## Surface Wind Forecast – 0700 SUNDAY



## Surface Wind Forecast - 1300 SUNDAY



#### Wave Forecast – 1300 SUNDAY



## Surface Wind Forecast – 1900 SUNDAY



## Surface Wind Forecast – 0100 MONDAY



#### Wave Forecast – 0100 MONDAY



## Surface Weather Map – 0700 MONDAY



## Surface Wind Forecast - 0700 MONDAY



## Surface Wind Forecast – 1300 MONDAY



#### Wave Forecast – 1300 MONDAY



## Surface Wind Forecast – 1900 MONDAY



## Surface Weather Map – 0700 TUESDAY



## Surface Wind Forecast - 0100 TUESDAY



#### Optimum Route Analysis - Racing Division