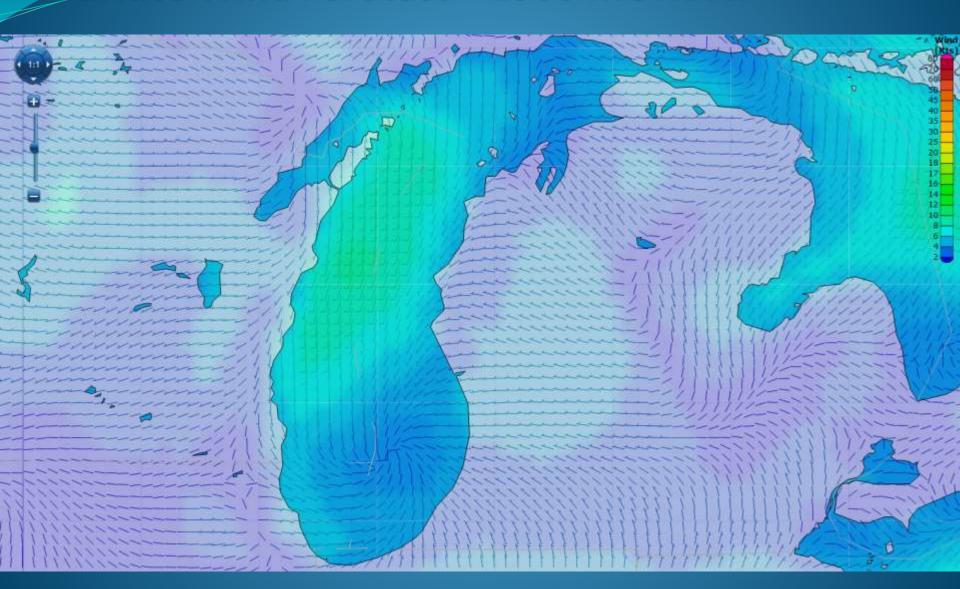

o Sunday AM



#### Wave Forecast – 1300 SATURDAY



#### Forecast Radar (loop) - Saturday AM to Sunday AM



#### Surface Wind Forecast - 1300 SATURDAY



## Surface Weather Map – 1900 SATURDAY



## Surface Wind Forecast - 1900 SATURDAY



## Surface Wind Forecast - 0100 SUNDAY



#### Wave Forecast – 0100 SUNDAY



## Surface Weather Map – 0700 SUNDAY



## Surface Wind Forecast – 0700 SUNDAY



## Surface Wind Forecast - 1300 SUNDAY



#### Wave Forecast – 1300 SUNDAY



## Surface Wind Forecast – 1900 SUNDAY



## Surface Wind Forecast – 0100 MONDAY



#### Wave Forecast – 0100 MONDAY



## Surface Weather Map – 0700 MONDAY



## Surface Wind Forecast - 0700 MONDAY



## Surface Wind Forecast – 1300 MONDAY



#### Wave Forecast – 1300 MONDAY



## Surface Wind Forecast – 1900 MONDAY



## Surface Weather Map – 0700 TUESDAY



## Surface Wind Forecast - 0100 TUESDAY



#### Optimum Route Analysis - Racing Division