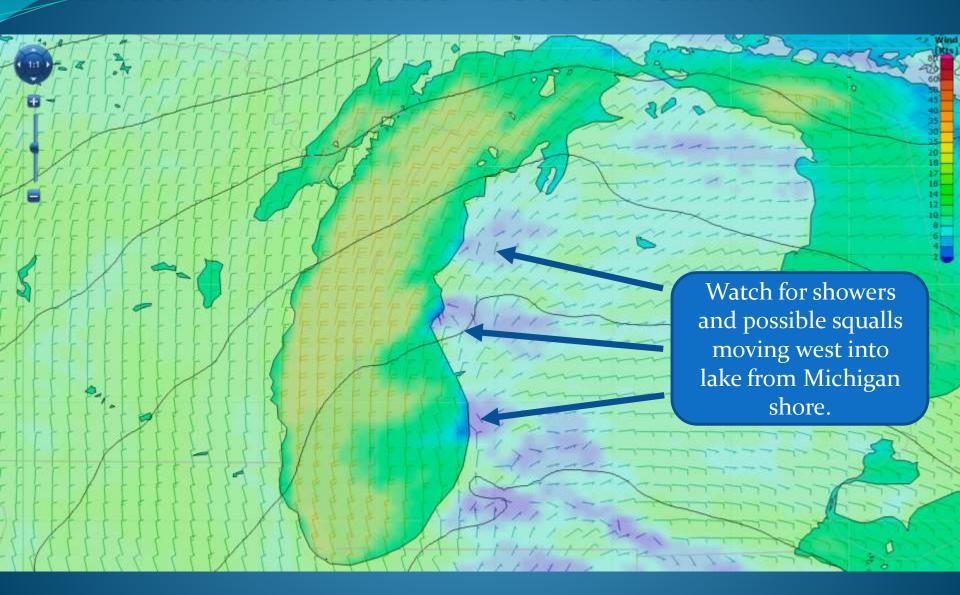

## Surface Wind Forecast - 1900 SATURDAY

## Surface Wind Forecast - 0100 SUNDAY