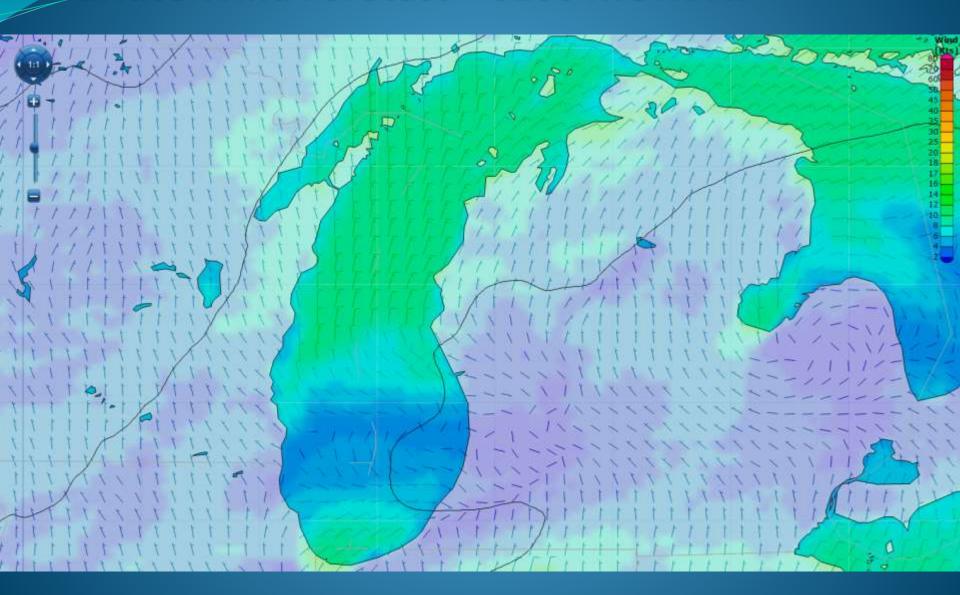

– Saturday AM



# Radar – Saturday AM



## Lake Wind Field – Saturday AM



## Lake Wave Heights – Saturday AM



## Water Temperatures – Saturday AM



# Surface Weather Map – 1300 SATURDAY



#### Forecast Wind (loop) - Saturday AM to Sunday AM



#### Wave Forecast – 1300 SATURDAY



#### Forecast Radar (loop) - Saturday AM to Sunday AM



#### Surface Wind Forecast - 1300 SATURDAY



## Surface Weather Map – 1900 SATURDAY



## Surface Wind Forecast - 1900 SATURDAY



## Surface Wind Forecast - 0100 SUNDAY



#### Wave Forecast – 0100 SUNDAY



## Surface Weather Map – 0700 SUNDAY



## Surface Wind Forecast – 0700 SUNDAY



## Surface Wind Forecast - 1300 SUNDAY



#### Wave Forecast – 1300 SUNDAY



## Surface Wind Forecast – 1900 SUNDAY



## Surface Wind Forecast – 0100 MONDAY



#### Wave Forecast – 0100 MONDAY



## Surface Weather Map – 0700 MONDAY



## Surface Wind Forecast - 0700 MONDAY



## Surface Wind Forecast – 1300 MONDAY



#### Wave Forecast – 1300 MONDAY



## Surface Wind Forecast – 1900 MONDAY



## Surface Weather Map – 0700 TUESDAY



## Surface Wind Forecast - 0100 TUESDAY



#### Optimum Route Analysis - Racing Division