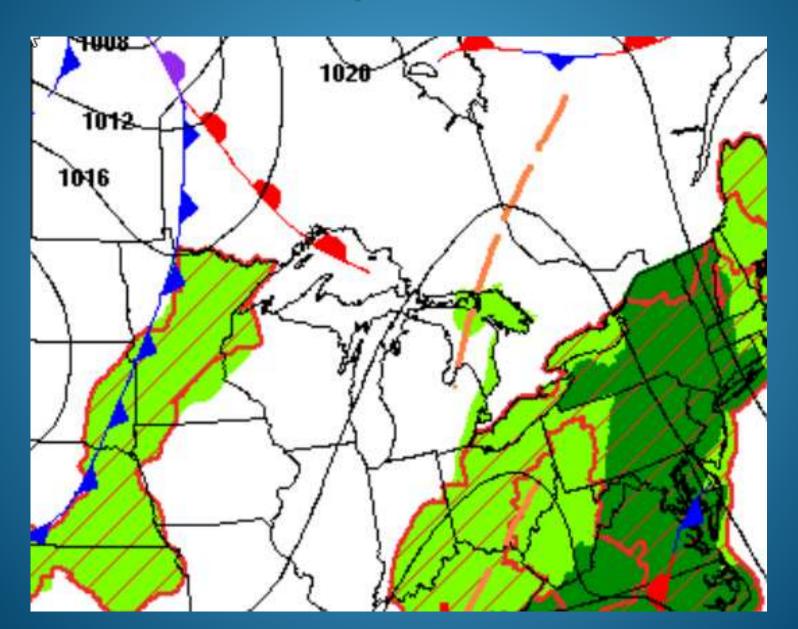

## Lake Wave Heights – Saturday AM



## Water Temperatures – Saturday AM



# Surface Weather Map – 1300 SATURDAY



#### Forecast Wind (loop) - Saturday AM to Sunday AM



#### Wave Forecast – 1300 SATURDAY



#### Forecast Radar (loop) - Saturday AM to Sunday AM



#### Surface Wind Forecast - 1300 SATURDAY



## Surface Weather Map – 1900 SATURDAY



## Surface Wind Forecast - 1900 SATURDAY



## Surface Wind Forecast - 0100 SUNDAY



#### Wave Forecast – 0100 SUNDAY



## Surface Weather Map – 0700 SUNDAY



## Surface Wind Forecast – 0700 SUNDAY



## Surface Wind Forecast - 1300 SUNDAY



#### Wave Forecast – 1300 SUNDAY



## Surface Wind Forecast – 1900 SUNDAY



## Surface Wind Forecast – 0100 MONDAY



#### Wave Forecast – 0100 MONDAY



## Surface Weather Map – 0700 MONDAY



## Surface Wind Forecast - 0700 MONDAY



## Surface Wind Forecast – 1300 MONDAY



#### Wave Forecast – 1300 MONDAY



## Surface Wind Forecast – 1900 MONDAY



## Surface Weather Map – 0700 TUESDAY



## Surface Wind Forecast - 0100 TUESDAY



#### Optimum Route Analysis - Racing Division