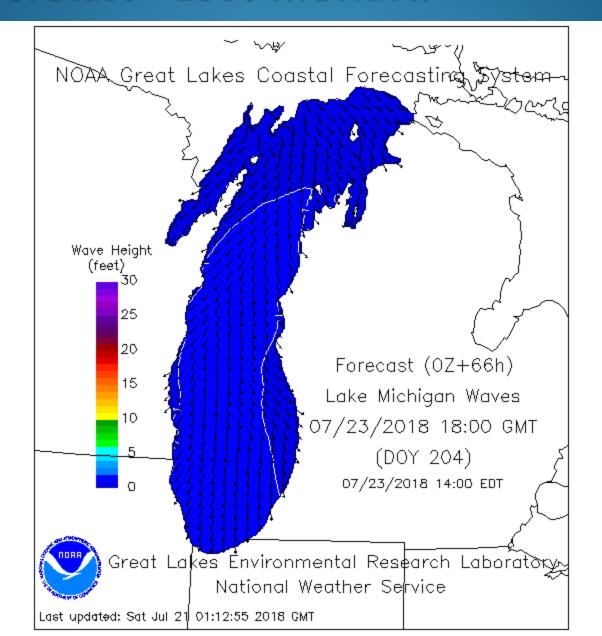

#### Forecast Wind (loop) - Saturday AM to Sunday AM



#### Wave Forecast – 1300 SATURDAY



#### Forecast Radar (loop) - Saturday AM to Sunday AM



#### Surface Wind Forecast - 1300 SATURDAY



## Surface Weather Map – 1900 SATURDAY



## Surface Wind Forecast - 1900 SATURDAY



## Surface Wind Forecast - 0100 SUNDAY



#### Wave Forecast – 0100 SUNDAY



## Surface Weather Map – 0700 SUNDAY



## Surface Wind Forecast – 0700 SUNDAY



## Surface Wind Forecast - 1300 SUNDAY



#### Wave Forecast – 1300 SUNDAY



## Surface Wind Forecast – 1900 SUNDAY



## Surface Wind Forecast – 0100 MONDAY



#### Wave Forecast – 0100 MONDAY



## Surface Weather Map – 0700 MONDAY



## Surface Wind Forecast - 0700 MONDAY



## Surface Wind Forecast – 1300 MONDAY



#### Wave Forecast – 1300 MONDAY



## Surface Wind Forecast – 1900 MONDAY



## Surface Weather Map – 0700 TUESDAY



## Surface Wind Forecast - 0100 TUESDAY



#### Optimum Route Analysis - Racing Division