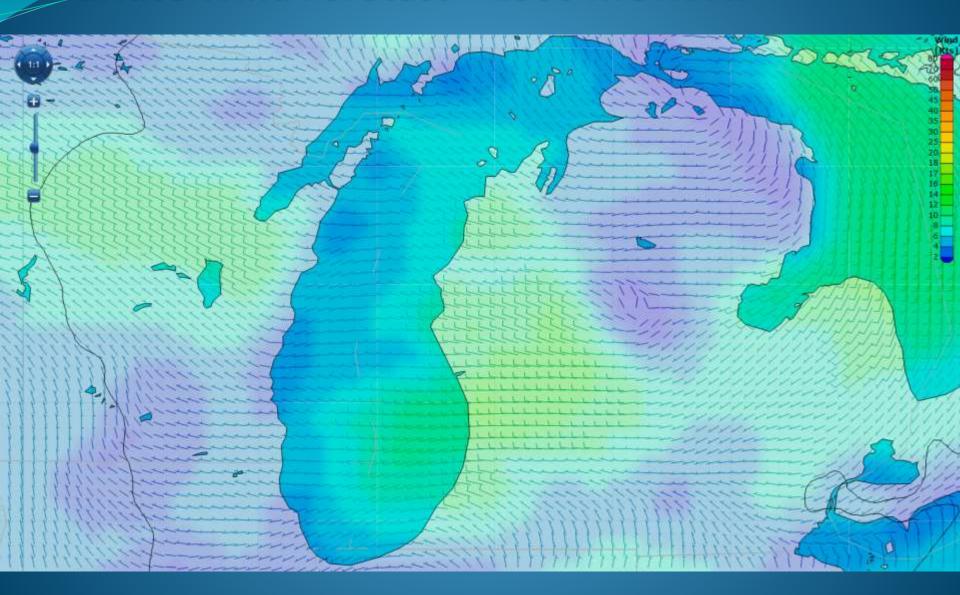

rface Weather Map – 1300 SATURDAY



#### Forecast Wind (loop) - Saturday AM to Sunday AM



#### Wave Forecast – 1300 SATURDAY



#### Forecast Radar (loop) - Saturday AM to Sunday AM



#### Surface Wind Forecast - 1300 SATURDAY



## Surface Weather Map – 1900 SATURDAY



## Surface Wind Forecast - 1900 SATURDAY



## Surface Wind Forecast - 0100 SUNDAY



#### Wave Forecast – 0100 SUNDAY



## Surface Weather Map – 0700 SUNDAY



## Surface Wind Forecast – 0700 SUNDAY



## Surface Wind Forecast - 1300 SUNDAY



#### Wave Forecast – 1300 SUNDAY



## Surface Wind Forecast – 1900 SUNDAY



## Surface Wind Forecast – 0100 MONDAY



#### Wave Forecast – 0100 MONDAY



## Surface Weather Map – 0700 MONDAY



## Surface Wind Forecast - 0700 MONDAY



## Surface Wind Forecast – 1300 MONDAY



#### Wave Forecast – 1300 MONDAY



## Surface Wind Forecast – 1900 MONDAY



## Surface Weather Map – 0700 TUESDAY



## Surface Wind Forecast - 0100 TUESDAY



#### Optimum Route Analysis - Racing Division