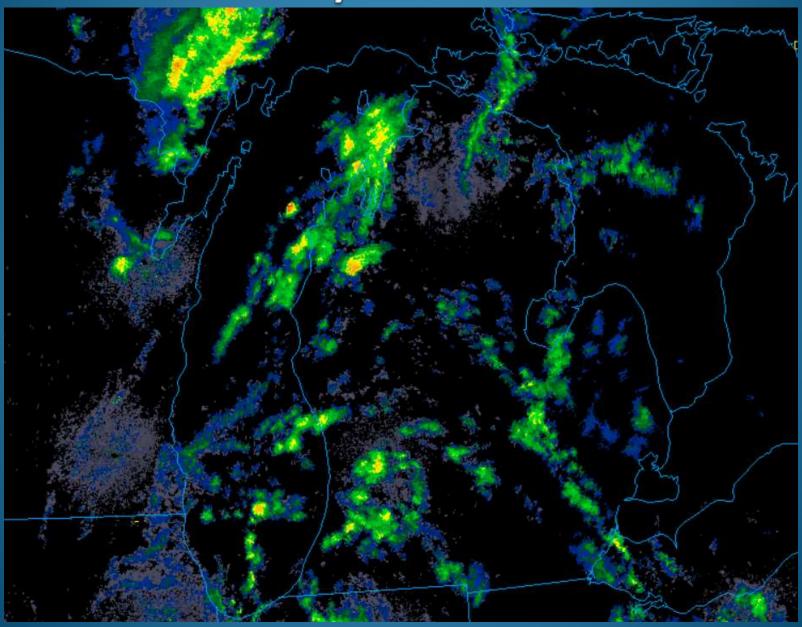

# Race Weather Briefing Racing Division 0800 CDT 21 JULY 2018

Brought to you by:



Chris Bedford, CCM Sailing Weather Service, LLC cbedford@sailwx.com

## Monitor official forecasts and warnings

Available via continuous VHF broadcast NOAA All Hazards Radio

You are responsible for the safety of your crew.
Weather can and will change quickly.
Monitor official sources for up-to-date information.
Be pro-active. Safety first. Racing second.

# Severe Weather Outlook - Today



## Severe Weather Outlook - Tomorrow



# Severe Weather Outlook - Monday



# Severe Weather Outlook - Tuesday



# Surface Weather Map – Saturday AM



# Satellite Image – Saturday AM



# Radar – Saturday AM



## Lake Wind Field – Saturday AM



## Lake Wave Heights – Saturday AM



## Water Temperatures – Saturday AM



# Surface Weather Map – 1300 SATURDAY



#### Forecast Wind (loop) - Saturday AM to Sunday AM



#### Wave Forecast – 1300 SATURDAY



#### Forecast Radar (loop) - Saturday AM to Sunday AM



#### Surface Wind Forecast - 1300 SATURDAY



## Surface Weather Map – 1900 SATURDAY



## Surface Wind Forecast - 1900 SATURDAY



## Surface Wind Forecast - 0100 SUNDAY



#### Wave Forecast – 0100 SUNDAY



## Surface Weather Map – 0700 SUNDAY



## Surface Wind Forecast – 0700 SUNDAY



## Surface Wind Forecast - 1300 SUNDAY



#### Wave Forecast – 1300 SUNDAY



## Surface Wind Forecast – 1900 SUNDAY



## Surface Wind Forecast – 0100 MONDAY



#### Wave Forecast – 0100 MONDAY



##