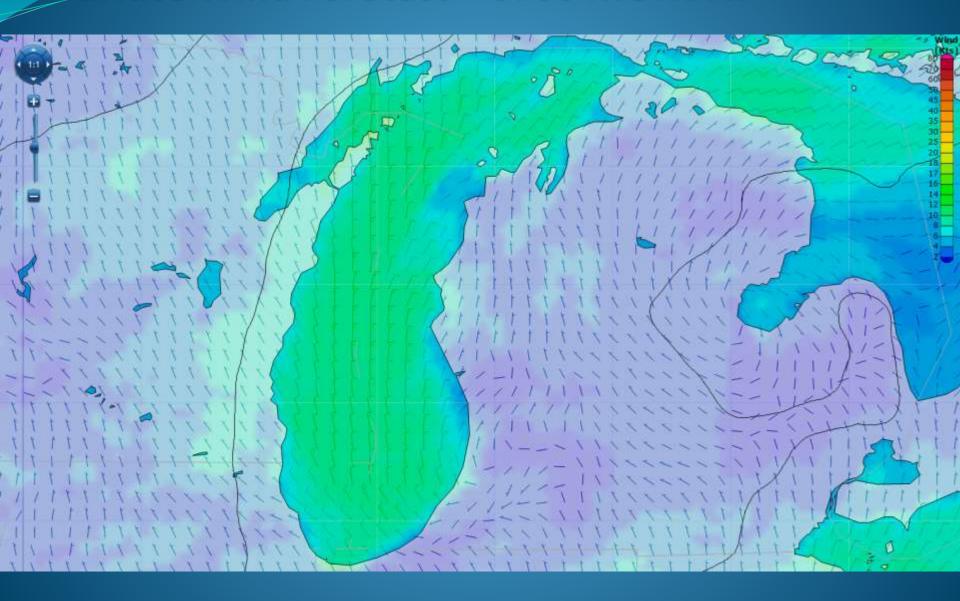

# Water Temperatures – Saturday AM



# Surface Weather Map – 1300 SATURDAY



#### Forecast Wind (loop) - Saturday AM to Sunday AM



#### Wave Forecast – 1300 SATURDAY



#### Forecast Radar (loop) - Saturday AM to Sunday AM



#### Surface Wind Forecast - 1300 SATURDAY



## Surface Weather Map – 1900 SATURDAY



## Surface Wind Forecast - 1900 SATURDAY



## Surface Wind Forecast - 0100 SUNDAY



#### Wave Forecast – 0100 SUNDAY



## Surface Weather Map – 0700 SUNDAY



## Surface Wind Forecast – 0700 SUNDAY



## Surface Wind Forecast - 1300 SUNDAY



#### Wave Forecast – 1300 SUNDAY



## Surface Wind Forecast – 1900 SUNDAY



## Surface Wind Forecast – 0100 MONDAY



#### Wave Forecast – 0100 MONDAY



## Surface Weather Map – 0700 MONDAY



## Surface Wind Forecast - 0700 MONDAY



## Surface Wind Forecast – 1300 MONDAY



#### Wave Forecast – 1300 MONDAY



## Surface Wind Forecast – 1900 MONDAY



## Surface Weather Map – 0700 TUESDAY



## Surface Wind Forecast - 0100 TUESDAY



#### Optimum Route Analysis - Racing Division