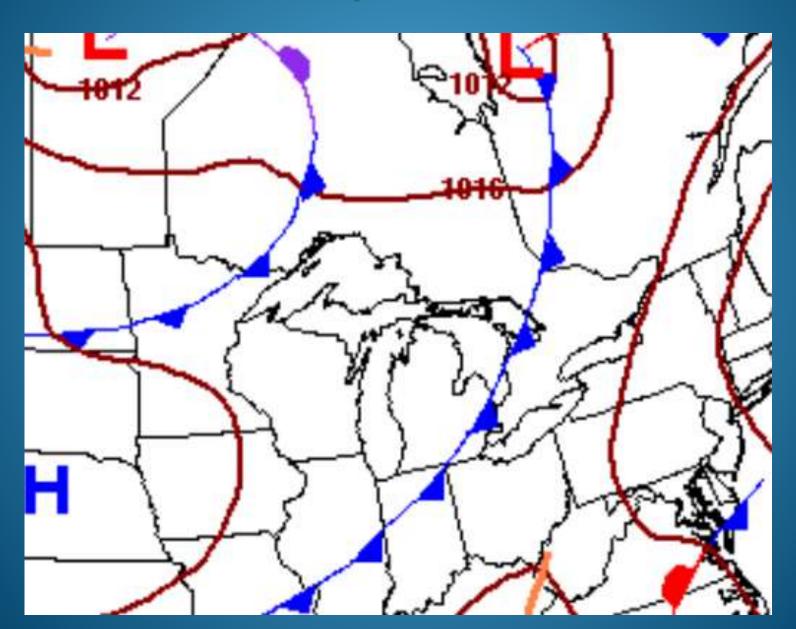

SATURDAY



#### Forecast Radar (loop) - Saturday AM to Sunday AM



#### Surface Wind Forecast - 1300 SATURDAY



## Surface Weather Map – 1900 SATURDAY



## Surface Wind Forecast - 1900 SATURDAY



## Surface Wind Forecast - 0100 SUNDAY



#### Wave Forecast – 0100 SUNDAY



## Surface Weather Map – 0700 SUNDAY



## Surface Wind Forecast – 0700 SUNDAY



## Surface Wind Forecast - 1300 SUNDAY



#### Wave Forecast – 1300 SUNDAY



## Surface Wind Forecast – 1900 SUNDAY



## Surface Wind Forecast – 0100 MONDAY



#### Wave Forecast – 0100 MONDAY



## Surface Weather Map – 0700 MONDAY



## Surface Wind Forecast - 0700 MONDAY



## Surface Wind Forecast – 1300 MONDAY



#### Wave Forecast – 1300 MONDAY



## Surface Wind Forecast – 1900 MONDAY



## Surface Weather Map – 0700 TUESDAY



## Surface Wind Forecast - 0100 TUESDAY



#### Optimum Route Analysis - Racing Division