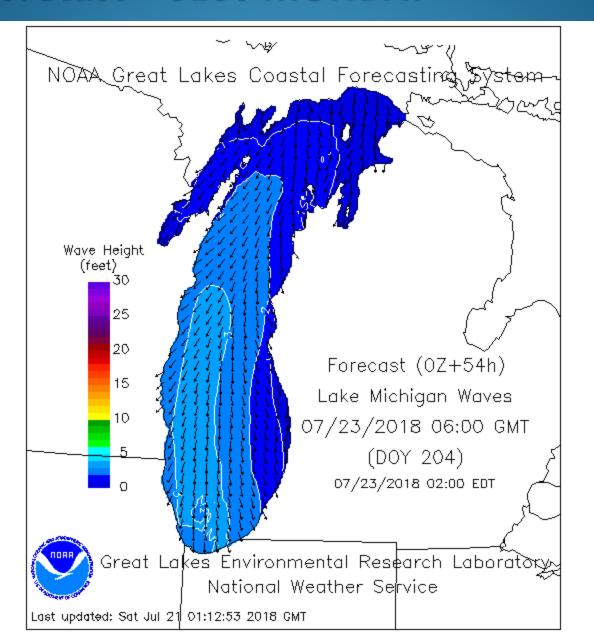

AM



## Lake Wind Field – Saturday AM



## Lake Wave Heights – Saturday AM



## Water Temperatures – Saturday AM



# Surface Weather Map – 1300 SATURDAY



#### Forecast Wind (loop) - Saturday AM to Sunday AM



#### Wave Forecast – 1300 SATURDAY



#### Forecast Radar (loop) - Saturday AM to Sunday AM



#### Surface Wind Forecast - 1300 SATURDAY



## Surface Weather Map – 1900 SATURDAY



## Surface Wind Forecast - 1900 SATURDAY



## Surface Wind Forecast - 0100 SUNDAY



#### Wave Forecast – 0100 SUNDAY



## Surface Weather Map – 0700 SUNDAY



## Surface Wind Forecast – 0700 SUNDAY



## Surface Wind Forecast - 1300 SUNDAY



#### Wave Forecast – 1300 SUNDAY



## Surface Wind Forecast – 1900 SUNDAY



## Surface Wind Forecast – 0100 MONDAY



#### Wave Forecast – 0100 MONDAY



## Surface Weather Map – 0700 MONDAY



## Surface Wind Forecast - 0700 MONDAY



## Surface Wind Forecast – 1300 MONDAY



#### Wave Forecast – 1300 MONDAY



## Surface Wind Forecast – 1900 MONDAY



## Surface Weather Map – 0700 TUESDAY



## Surface Wind Forecast - 0100 TUESDAY



#### Optimum Route Analysis - Racing Division